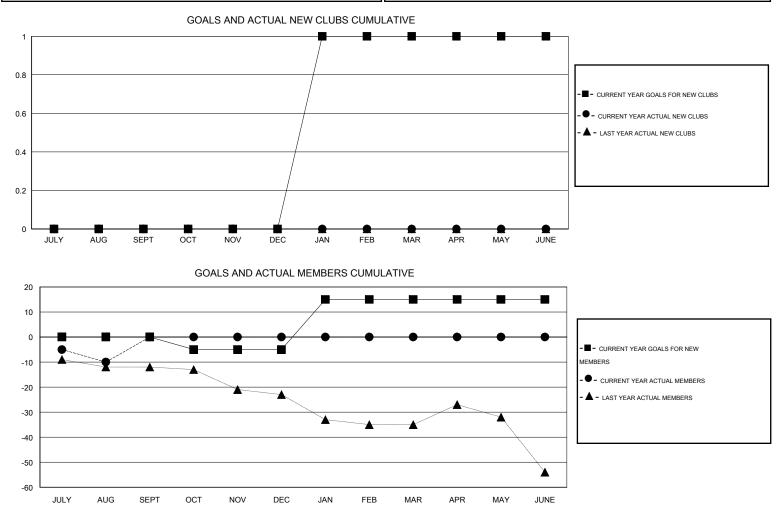

## HAL GRIFFIN GMT.

| GMT: HAL GR           | IFFIN            |           | LOCATIC          | MISSOURI         |                       |                    |                                     |                    | GMT CA 1         |
|-----------------------|------------------|-----------|------------------|------------------|-----------------------|--------------------|-------------------------------------|--------------------|------------------|
|                       |                  | Clubs     |                  |                  | Members               |                    |                                     |                    |                  |
| RESULTS FOR 2015-2016 |                  |           |                  |                  | RESULTS FOR 2015-2016 |                    |                                     |                    |                  |
| QUARTER               | NEW CLUB<br>GOAL | NEW CLUBS | DROPPED<br>CLUBS | NET<br>GAIN/LOSS | QUARTER               | NEW MEMBER<br>GOAL | CHARTER AND<br>NEW MEMBERS<br>ADDED | DROPPED<br>MEMBERS | NET<br>GAIN/LOSS |
| JULY/AUG/SEPT         | 0                | 0         | 1                | -1               | JULY/AUG/SEPT         | 0                  | 22                                  | 32                 | -10              |
| OCT/NOV/DEC           | 0                | 0         | 0                | 0                | OCT/NOV/DEC           | -5                 | 0                                   | 0                  | 0                |
| JAN/FEB/MAR           | 1                | 0         | 0                | 0                | JAN/FEB/MAR           | 20                 | 0                                   | 0                  | 0                |
| APR/MAY/JUNE          | 0                | 0         | 0                | 0                | APR/MAY/JUNE          | 0                  | 0                                   | 0                  | 0                |